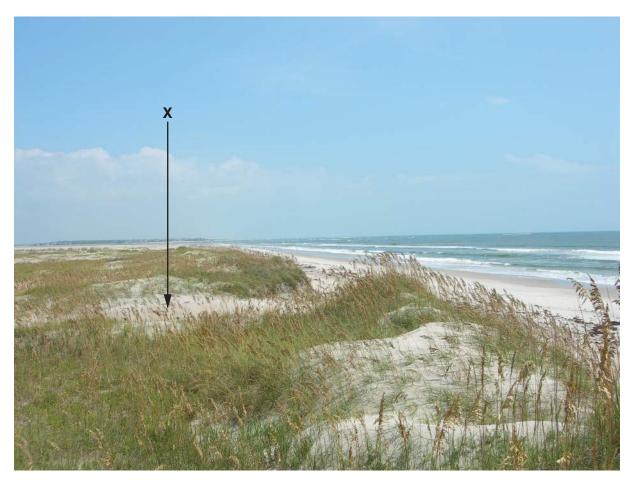

#### GEOGRAPHY

Paper 1

**INSERT** 

0460/11 May/June 2019

1 hour 45 minutes



#### READ THESE INSTRUCTIONS FIRST

The Insert contains Fig. 1.1 for Question 1, Figs. 3.1 and 3.3 for Question 3, and Figs. 6.1 and 6.2 for Question 6.

The Insert is **not** required by the Examiner.

This syllabus is regulated for use in England, Wales and Northern Ireland as a Cambridge International Level 1/Level 2 Certificate.

This document consists of 6 printed pages and 2 blank pages.

DC (KS/CB) 162374/5 © UCLES 2019 Cambridge Assessment

[Turn over

Fig. 1.1 for Question 1

Map showing where people living in the USA in 2013 were born (total number)



# Fig. 3.1 for Question 3

3



https://xtremepape.rs/

# Fig. 3.3 for Question 3

4



. R

https://xtremepape.rs/

# Fig. 6.1 for Question 6

5



# Fig. 6.2 for Question 6

6



https://xtremepape.rs/

#### **BLANK PAGE**

7

**BLANK PAGE** 

Permission to reproduce items where third-party owned material protected by copyright is included has been sought and cleared where possible. Every reasonable effort has been made by the publisher (UCLES) to trace copyright holders, but if any items requiring clearance have unwittingly been included, the publisher will be pleased to make amends at the earliest possible opportunity.

To avoid the issue of disclosure of answer-related information to candidates, all copyright acknowledgements are reproduced online in the Cambridge Assessment International Education Copyright Ackno