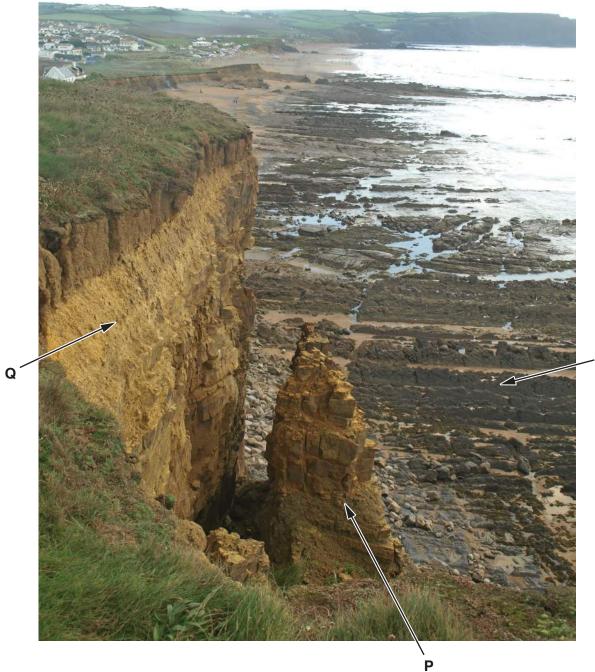

#### GEOGRAPHY

Paper 1

**INSERT** 

0460/11 May/June 2019

1 hour 45 minutes



#### READ THESE INSTRUCTIONS FIRST

The Insert contains Fig. 1.1 for Question 1, Figs. 3.1 and 3.3 for Question 3, and Figs. 6.1 and 6.2 for Question 6.

The Insert is **not** required by the Examiner.

This syllabus is regulated for use in England, Wales and Northern Ireland as a Cambridge International Level 1/Level 2 Certificate.

This document consists of 6 printed pages and 2 blank pages.

DC (KS/CB) 162374/5 © UCLES 2019 Cambridge Assessment

[Turn over

Fig. 1.1 for Question 1

Map showing where people living in the USA in 2013 were born (total number)



# Fig. 3.1 for Question 3

3



https://xtremepape.rs/

# Fig. 3.3 for Question 3

4



. R

https://xtremepape.rs/

# Fig. 6.1 for Question 6

5



# Fig. 6.2 for Question 6

6



https://xtremepape.rs/

#### **BLANK PAGE**

7

**BLANK PAGE** 

Permission to reproduce items where third-party owned material protected by copyright is included has been sought and cleared where possible. Every reasonable effort has been made by the publisher (UCLES) to trace copyright holders, but if any items requiring clearance have unwittingly been included, the publisher will be pleased to make amends at the earliest possible opportunity.

To avoid the issue of disclosure of answer-related information to candidates, all copyright acknowledgements are reproduced online in the Cambridge Assessment International Education Copyright Acknowledgements Booklet. This is produced for each series of