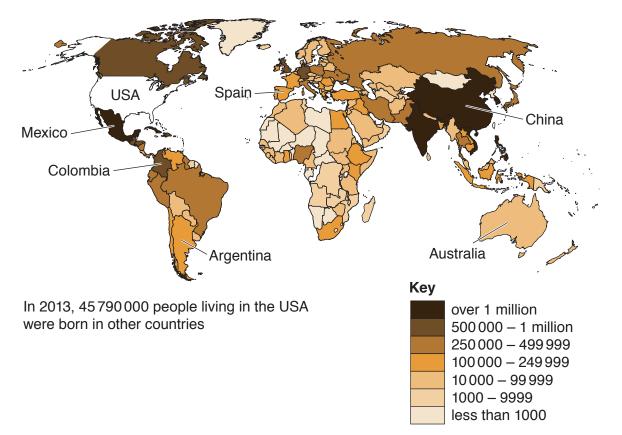

This document consists of 6 printed pages and 2 blank pages.

DC (KS/CB) 162374/5 © UCLES 2019 Cambridge Assessment

[Turn over

Fig. 1.1 for Question 1

Map showing where people living in the USA in 2013 were born (total number)