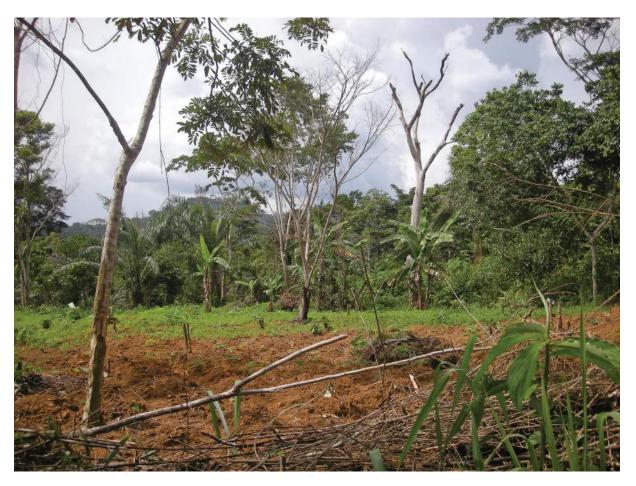

#### GEOGRAPHY

Paper 1

**INSERT** 

0460/11 May/June 2019

1 hour 45 minutes



#### READ THESE INSTRUCTIONS FIRST

The Insert contains Fig. 1.1 for Question 1, Figs. 3.1 and 3.3 for Question 3, and Figs. 6.1 and 6.2 for Question 6.

The Insert is **not** required by the Examiner.

This syllabus is regulated for use in England, Wales and Northern Ireland as a Cambridge International Level 1/Level 2 Certificate.

This document consists of 6 printed pages and 2 blank pages.

DC (KS/CB) 162374/5 © UCLES 2019 Cambridge Assessment

[Turn over

Fig. 1.1 for Question 1

Map showing where people living in the USA in 2013 were born (total number)



# Fig. 3.1 for Question 3

3



https://xtremepape.rs/

# Fig. 3.3 for Question 3

4



. R

https://xtremepape.rs/

# Fig. 6.1 for Question 6

5



# Fig. 6.2 for Question 6

6



https://xtremepape.rs/

#### **BLANK PAGE**

7

**BLANK PAGE** 

Permission to reproduce items where third-party owned material protected by copyright is included has been sought and cleared where possible. Every reasonable effort has been made by the publisher (UCLES) to trace copyright holders, but if any items requiring clearance have unwittingly been included, the publisher will be pleased to make amends at the earliest possible opportunity.

To avoid the issue of disclosure of answer-related information to candidates, all copyright acknowledgements are reproduced online in the Cambridge Assessment International Education Copyright Acknowledgements Booklet. This is produced for each series of examinations and is freely available to download at www.camb